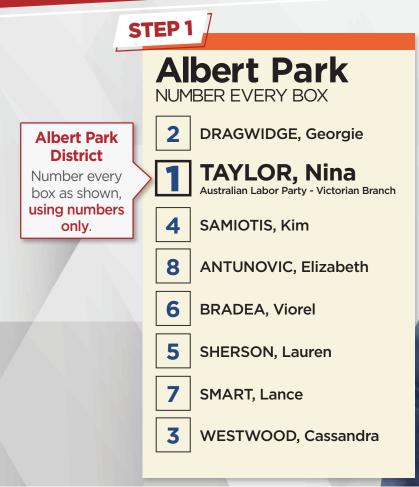

# HOW TO VOTE FOR Nina Taylor Labor for Albert Park





### **STEP 2**

#### LARGE BALLOT PAPER:

Just put Number **1** in Box **"Q"** for the Australian Labor Party.

#### OR

Vote below the line by clearly numbering at least 5 boxes starting with the ALP candidates.



Authorised by C. Ford, ALP, 438 Docklands Drive, Docklands VIC 3008. Printed by Kosdown Printing, 10 Rocklea Drive, Port Melbourne 3207. Registered by the Victorian Electoral Commission.

For more information about me scan the **QR code**:











Victorian

abor

# Labor is doing what matters for Victoria

## We have built & upgraded more than 20 hospitals

- We have removed 67 level crossings
- We have built **74 new schools**
- We have delivered the Sick Pay Guarantee

### But we'll do more...

# We will hire *new nurses* & *paramedics*

We will drive down **power bil