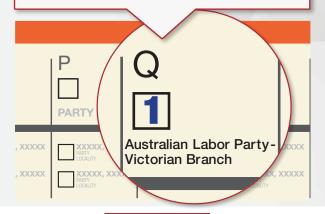

#### LARGE BALLOT PAPER:

Just put Number **1** in Box **"Q"** for the Australian Labor Party.